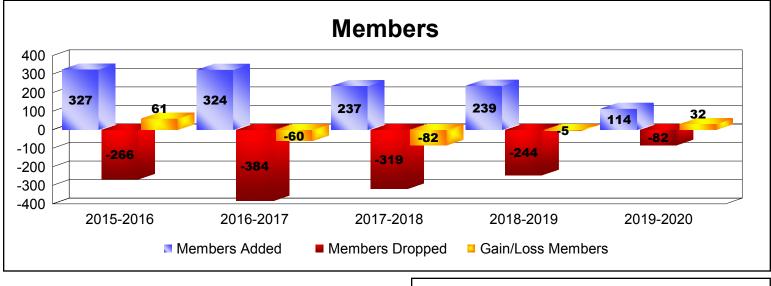

| Year      | New<br>Clubs | Dropped<br>Clubs | Gain/<br>Loss<br>Clubs | New<br>Members | Charter<br>Members | Reinstate<br>Members | Transfer<br>Members | Total<br>Member<br>Added | Total<br>Members<br>Dropped | Gain/<br>Loss<br>Members |
|-----------|--------------|------------------|------------------------|----------------|--------------------|----------------------|---------------------|--------------------------|-----------------------------|--------------------------|
| 2015-2016 | 1            | 0                | 1                      | 244            | 59                 | 17                   | 7                   | 327                      | -266                        | 61                       |
| 2016-2017 | 2            | -4               | -2                     | 216            | 81                 | 14                   | 13                  | 324                      | -384                        | -60                      |
| 2017-2018 | 0            | -3               | -3                     | 193            | 20                 | 8                    | 16                  | 237                      | -319                        | -82                      |
| 2018-2019 | 1            | -3               | -2                     | 172            | 54                 | 4                    | 9                   | 239                      | -244                        | -5                       |
| 2019-2020 | 0            | 0                | 0                      | 108            | 0                  | 3                    | 3                   | 114                      | -82                         | 32                       |
| Average   | 1            | -2               | -1                     | 187            | 43                 | 9                    | 10                  | 248                      | -259                        | -11                      |