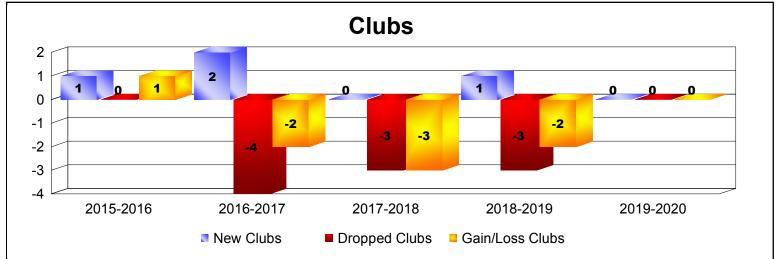

| Year      | New<br>Clubs | Dropped<br>Clubs | Gain/<br>Loss<br>Clubs | New<br>Members | Charter<br>Members | Reinstate<br>Members | Transfer<br>Members | Total<br>Member<br>Added | Total<br>Members<br>Dropped | Gain/<br>Loss<br>Members |
|-----------|--------------|------------------|------------------------|----------------|--------------------|----------------------|---------------------|--------------------------|-----------------------------|--------------------------|
| 2015-2016 | 1            | 0                | 1                      | 244            | 59                 | 17                   | 7                   | 327                      | -266                        | 61                       |
| 2016-2017 | 2            | -4               | -2                     | 216            | 81                 | 14                   | 13                  | 324                      | -384                        | -60                      |
| 2017-2018 | 0            | -3               | -3                     | 193            | 20                 | 8                    | 16                  | 237                      | -319                        | -82                      |
| 2018-2019 | 1            | -3               | -2                     | 172            | 54                 | 4                    | 9                   | 239                      | -244                        | -5                       |
| 2019-2020 | 0            | 0                | 0                      | 108            | 0                  | 3                    | 3                   | 114                      | -82                         | 32                       |
| Average   | 1            | -2               | -1                     | 187            | 43                 | 9                    | 10                  | 248                      | -259                        | -11                      |